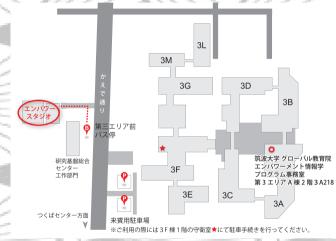

筑波大学グローバル教育院 エンパワーメント情報学プログラム(EMP)主催

EMPプログラムリーダー 岩田 洋夫 教授が手がけた 世界最大のバーチャルリアリティ(VR)空間「Large Space」にて開催 (筑波大学 エンパワースタジオ 大空間棟内)